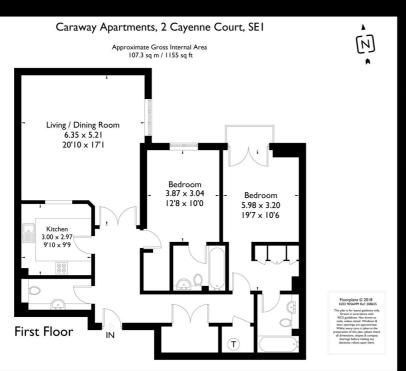

## Caraway Apartments, SE1

This is one of the largest apartments in Cayenne Court, a modern development built in the style of the listed warehouse conversions that characterise the Shad Thames neighbourhood. The apartment itself is spacious and beautifully presented, it has a very good layout and a peaceful aspect over the courtyard. We like the large kitchen, the huge storage cupboard, the extra cloakroom and the french doors that lead from the master bedroom onto the balcony.